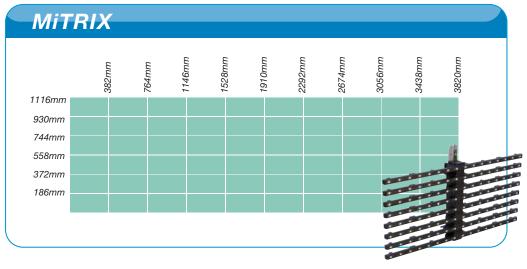

## **MITRIX** 382mm 60mm 224mm **Pixel Pitch Brightness LED Configuration** 3-in1 SMD Viewing angle **Transparency Power Consumption** Weight/Tile **Processing** 800Hz min (PAL/NTSC) Refresh rate Truss build-up **Protection rating** 24 MiTRIX tiles per controller Operating temp. range (typical video content): -200 to +400 D320 input compatibility MiTRIX is lightweight, very bright delivering 3000 nit MiTRIX is weatherproof and is suitable for both indoor and outdoor operation (IP65)