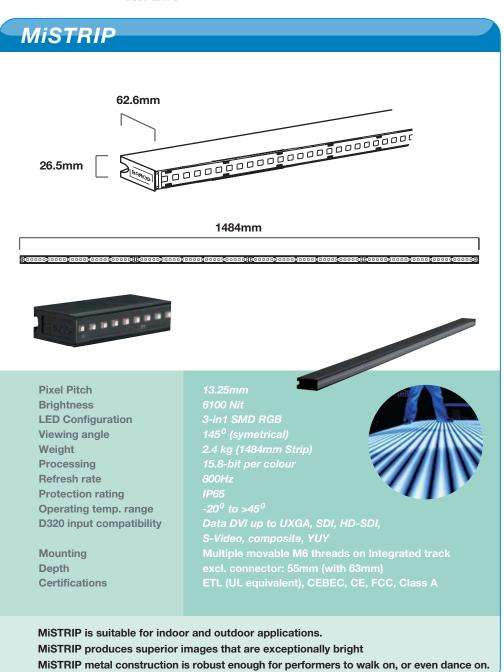

The Easy Guide to MISTRIP and MITRIX









+44(0)20 8941 4500 www.annavalley.co.uk



MiTRIX is highly trasparent

## **MITRIX** 382mm 60mm 224mm **Pixel Pitch Brightness LED Configuration** 3-in1 SMD Viewing angle **Transparency Power Consumption** Weight/Tile **Processing** 800Hz min (PAL/NTSC) Refresh rate Truss build-up **Protection rating** 24 MiTRIX tiles per controller Operating temp. range (typical video content): -200 to +400 D320 input compatibility MiTRIX is lightweight, very bright delivering 3000 nit MiTRIX is weatherproof and is suitable for both indoor and outdoor operation (IP65)





+44(0)20 8941 4500 www.annavalley.co.uk +44(0)20 8941 4500 www.annavalley.co.uk